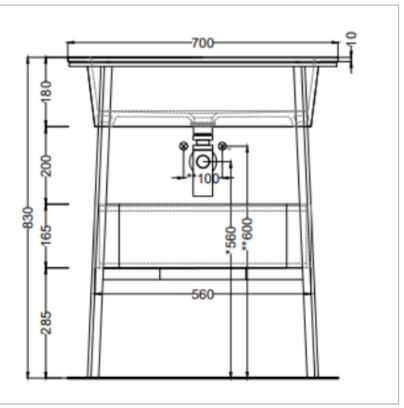

## cielo

| Brand :                          | CIELO, Italy                                    |
|----------------------------------|-------------------------------------------------|
| Name :                           | Catino Ovale Free-standing washbasin with shelf |
| Item Code :                      | CALAO/TL_S                                      |
| Designer :                       | Andrea Parisio- Giuseppe Pezzano                |
| Color / Finish :<br>Dimensions : | Talco/Lavagna<br>700 x 500 x 830 mm             |