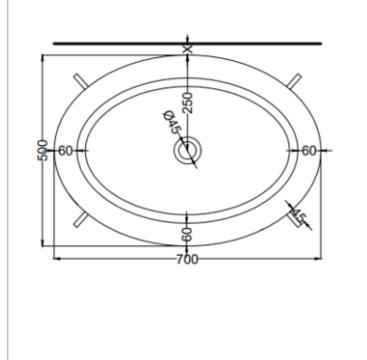

## cielo

| Brand :                          | CIELO, Italy                                    |
|----------------------------------|-------------------------------------------------|
| Name :                           | Catino Ovale Free-standing washbasin with shelf |
| Item Code :                      | CALAO/TL_S                                      |
| Designer :                       | Andrea Parisio- Giuseppe Pezzano                |
| Color / Finish :<br>Dimensions : | Talco/Lavagna<br>700 x 500 x 830 mm             |