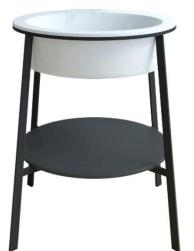

## cielo

| Brand :                          | CIELO, Italy                                    |
|----------------------------------|-------------------------------------------------|
| Name :                           | Catino Ovale Free-standing washbasin with shelf |
| Item Code :                      | CALAO/TL_S                                      |
| Designer :                       | Andrea Parisio- Giuseppe Pezzano                |
| Color / Finish :<br>Dimensions : | Talco/Lavagna<br>700 x 500 x 830 mm             |

Product info:

• Free-standing washbasin with shelf

Add-ons:

- 1 x PIL01NM/BR click-clack drain without overflow
- 1 x SIFBR siphon

Flushing of pipe must be done before fittings are installed. Failure to do so voids the warranty.