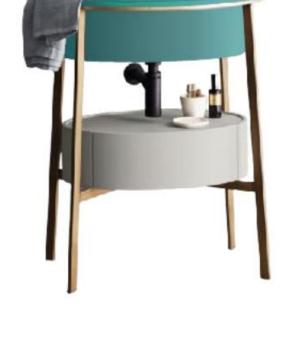

Brand: CIELO, Italy

Name: Catino Ovale Vanity Unit

Item Code : CALAO/PL- basin

CASTO/BZ-steel framework CACOL/PM-lacquered drawer

Designer: Andrea Parisio- Giuseppe Pezzano

Color / Finish : Polvere/Bronze/Pomice
Dimensions : 700 x 500 x 830 mm

## Product info:

- · Washbasin made of ceramic
- · Drawer made of wood
- Frame made of painted stainless steel