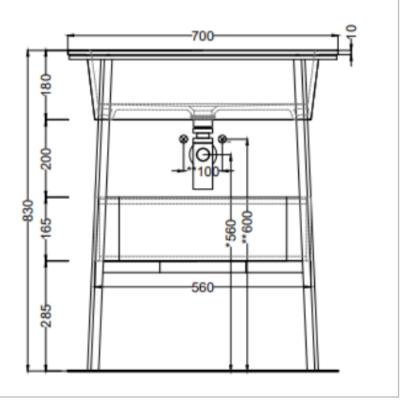

Brand: CIELO, Italy

Name: Catino Ovale Vanity Unit

Item Code : CALAO/PL- basin

CASTO/BZ-steel framework CACOL/PM-lacquered drawer

Designer: Andrea Parisio- Giuseppe Pezzano

Color / Finish : Polvere/Bronze/Pomice
Dimensions : 700 x 500 x 830 mm