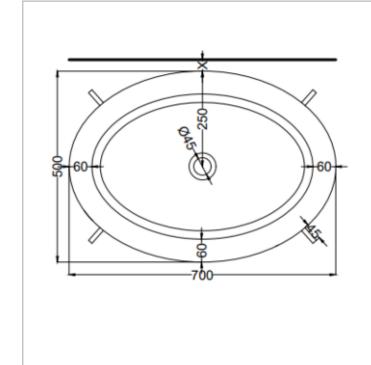

Brand: CIELO, Italy

Name: Catino Ovale Vanity Unit

Item Code : CALAO/PL- basin

CASTO/BZ-steel framework CACOL/PM-lacquered drawer

Designer: Andrea Parisio- Giuseppe Pezzano

Color / Finish : Polvere/Bronze/Pomice
Dimensions : 700 x 500 x 830 mm