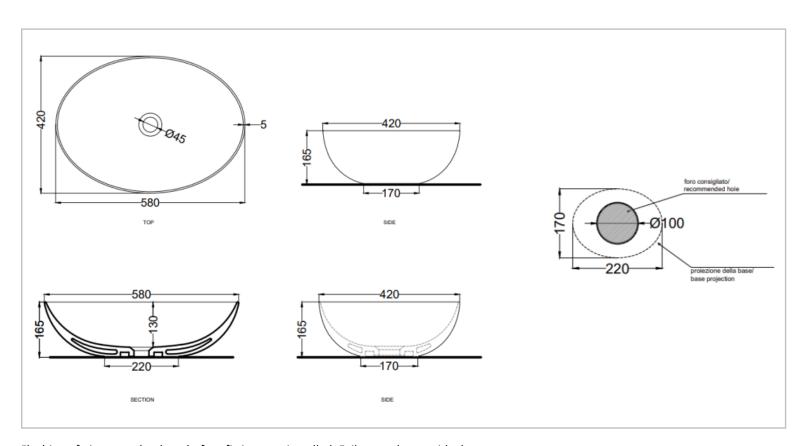

Brand: CIELO, Italy

Name: Shui Comfort Eco Washbasin

BAECO58/LV Item Code: Designer: Luca Cimarra Color / Finish: Lavagna (Black Dimensions: 580 x 420 x 165mm

## Product info:

- Without overflow
- Finished on all sides