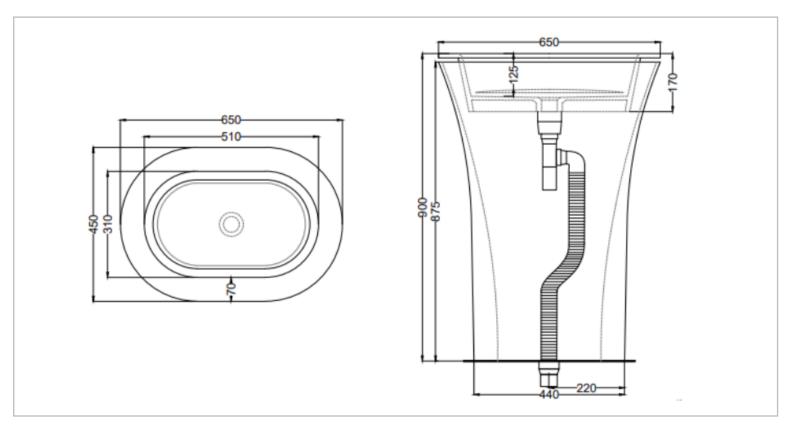

## cielo

| Brand :                          | CIELO, Italy                                                                |
|----------------------------------|-----------------------------------------------------------------------------|
| Name :<br>Item Code :            | Amadeo Full Pedestal Basin<br>AMLA65/WH - basin<br>AMCOLO/WH – column white |
| Designer :                       | Karim Rashid                                                                |
| Color / Finish :<br>Dimensions : | White<br>Overall (L x W x H in cm)<br>65 x 45 x 87.5 cm                     |