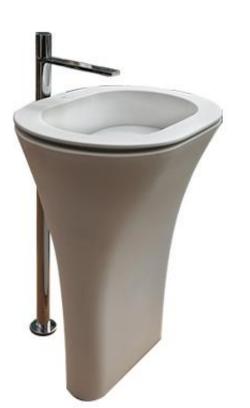

## cielo

| Brand :                          | CIELO, Italy                                                                |
|----------------------------------|-----------------------------------------------------------------------------|
| Name :<br>Item Code :            | Amadeo Full Pedestal Basin<br>AMLA65/WH - basin<br>AMCOLO/WH – column white |
| Designer :                       | Karim Rashid                                                                |
| Color / Finish :<br>Dimensions : | White<br>Overall (L x W x H in cm)<br>65 x 45 x 87.5 cm                     |

Product info:

- Freestanding washbasin for center room installation and floor outlet
- Available in different finishes.

Add-ons:

- 1 x AMPILO/WH ceramic plate
- 1 x AMFIO fixing system

Flushing of pipe must be done before fittings are installed. Failure to do so voids the warranty.