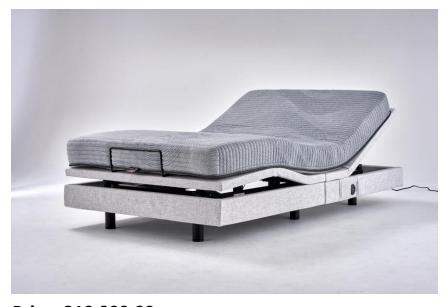

## The Simmons Adjustable Bed

Origin: Japan

**Product Description** 

- Multi-control comes with 3 convenient control options: wireless remote control, voice command and smartphone app (iOS and Android)
- Customizable settings recline your bed according to your preference and set your favorite resting positions; alarm function to respond to a wake-up position.
- Expertly designed mattress made in Japan with Original Simmons Pocketed Coils for undisturbed sleep
- Also equipped with additional features such as under-bed LED lights, USB ports and adjustable bed height.