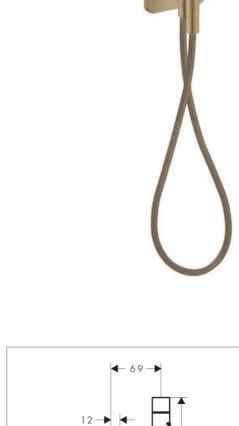

Brand: Axor, Germany

Name: Porter unit 120/120 softsquare with

baton hand shower 2jet and textile

shower hose

Item Code: 49626.140

Designer: Antonio Citterio Color / Finish: **Brushed Bronze** 

Dimensions: Shower head size: 68 x 24 mm

• Minimum flow pressure: 1 bar

• Operating pressure: min. 1 bar/max. 10 bar

• Shower hose with cylindrical nut on both ends

With non-return valve

Integrated support function

Rinseable screen seal

**4**− 68

120