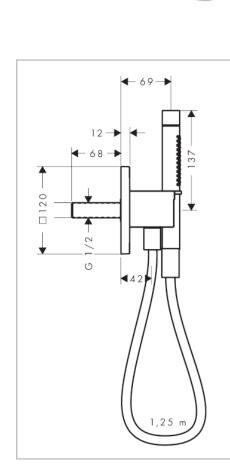

Brand: Axor, Germany

Name: Porter unit 120/120 softsquare with

baton hand shower 2jet and textile

shower hose

Item Code: 49626.000

Designer: Antonio Citterio

Color / Finish: Chrome

Dimensions: Shower head size: 68 x 24 mm

## Product info:

 Consists of porter unit, baton hand shower, shower hose, shower holder

• Spray type: Rain, MonoRain

QuickClean: Limescale deposits can simply be rubbed off with your finger

• Maximum flow rate at 3 bar: 8,7 l/min

• Minimum flow pressure: 1 bar

• Operating pressure: min. 1 bar/max. 10 bar

• Shower hose with cylindrical nut on both ends

· With non-return valve

Integrated support function

Rinseable screen seal