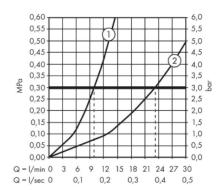

## **Flowchart**

- Hand shower
- ② Bath spout

Follow cleaning instructions and avoid using any harmful chemicals.

All information is for reference only. Installation shall always be based on the specs provided with actual delivered items. For more info, visit **www.kuysen.com**