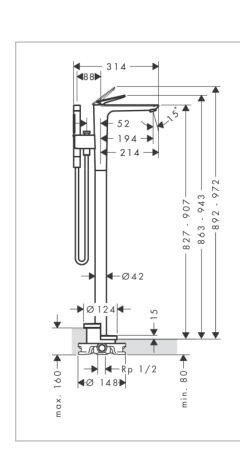

Brand: Axor, Germany

Name: Citterio C Single lever bath mixer

floor-standing

Item Code: 49440.140

Designer: Antonio Citterio
Color / Finish: Brushed Bronze
Dimensions: Projection: 194 mm

## Product info:

 Consists of single lever bath mixer floor standing, baton hand shower, shower hose, shower holder

• 2 functions

• Spray type mixer: laminar spray

Spray type hand shower: Rain, MonoRainMaximum flow rate at 3 bar: 23,3 l/min

• Flow rate for bath spout at 3 bar: 23,3 I/min

• Flow rate of hand shower at 3 bar: 9,9 l/min

· Ceramic cartridge

· Diverter with automatic resetting

Non-return valve

Connection dimension: DN15Connection type: basic set