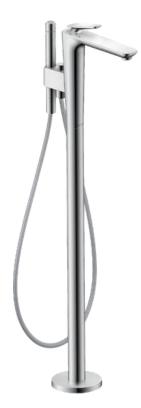

| Α | X | 0 | R |
|---|---|---|---|
|   |   |   |   |

| Brand:          | Axor, Germany                      |
|-----------------|------------------------------------|
| Name:           | Citterio C Single lever bath mixer |
|                 | floor-standing                     |
| Item Code:      | 49440.000                          |
| Designer:       | Antonio Citterio                   |
| Color / Finish: | Chrome                             |
| Dimensions:     | Projection: 194 mm                 |

Product info:

- Consists of single lever bath mixer floor standing, baton hand shower, shower hose, shower holder
- 2 functions
- Spray type mixer: laminar spray
- Spray type hand shower: Rain, MonoRain
- Maximum flow rate at 3 bar: 23,3 l/min
- Flow rate for bath spout at 3 bar: 23,3 l/min
- Flow rate of hand shower at 3 bar: 9,9 l/min
- Ceramic cartridge
- Diverter with automatic resetting
- Non-return valve
- Connection dimension: DN15
- Connection type: basic set