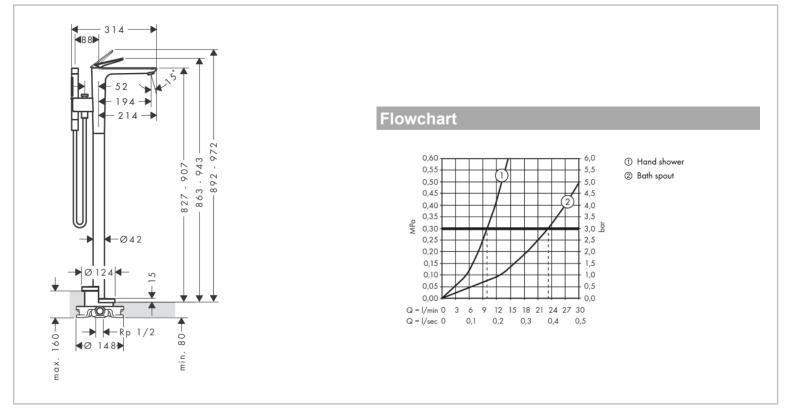

| Α | X | 0 | R |
|---|---|---|---|
|   |   |   |   |

| Brand:          | Axor, Germany                      |
|-----------------|------------------------------------|
| Name:           | Citterio C Single lever bath mixer |
|                 | floor-standing                     |
| Item Code:      | 49440.000                          |
| Designer:       | Antonio Citterio                   |
| Color / Finish: | Chrome                             |
| Dimensions:     | Projection: 194 mm                 |

Product info:

- Consists of single lever bath mixer floor standing, baton hand shower, shower hose, shower holder
- 2 functions
- Spray type mixer: laminar spray
- Spray type hand shower: Rain, MonoRain
- Maximum flow rate at 3 bar: 23,3 l/min
- Flow rate for bath spout at 3 bar: 23,3 l/min
- Flow rate of hand shower at 3 bar: 9,9 l/min
- Ceramic cartridge
- Diverter with automatic resetting
- Non-return valve
- Connection dimension: DN15
- Connection type: basic set