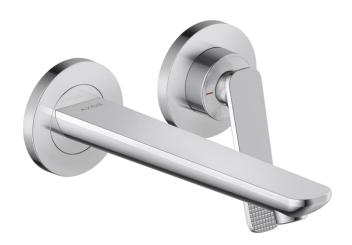

Brand: Axor, Germany

Name: 2 Hole basin mixer for concealed

installation wall-mounted with escutcheons with structure

Item Code: 49111.000

Designer: Antonio Citterio

Color / Finish: Chrome

Dimensions: 216 x 168 mm

## Product info:

• Consists of overhead single lever basin mixer for concealed installation wall-mounted, waste set

· Projection: 193 mm

• Handle variant: lever handle

• Spray type: normal spray

• Maximum flow rate at 3 bar: 5 l/min

• Ceramic cartridge

• Suitable for continuous flow water heaters

Non-closing waste set

• Connection type: basic set

• Connection dimension: DN15

• Handle can be positioned on the right or left

Depending on the basic set installation