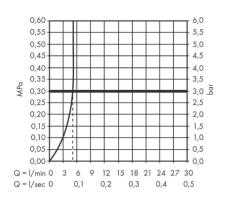

## Product info:

• Consists of overhead single lever basin mixer for concealed installation wall-mounted, waste set

· Projection: 193 mm

• Handle variant: lever handle

• Spray type: normal spray

• Maximum flow rate at 3 bar: 5 l/min