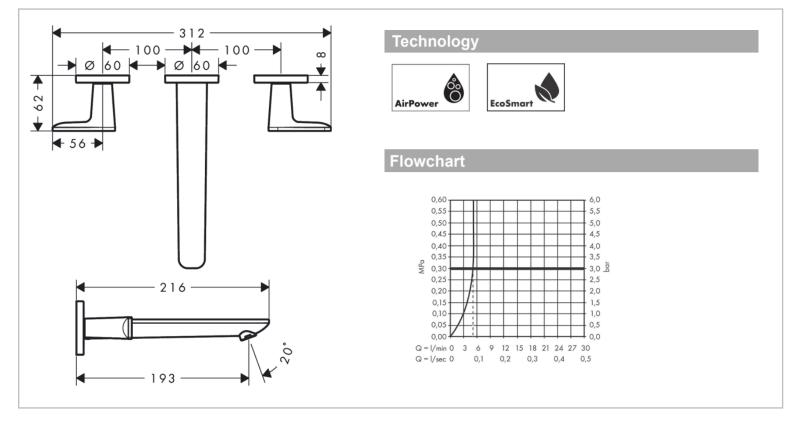

## Product info:

- Consists of 3-hole basin mixer for concealed installation wall-mounted, waste set
- Projection: 193 mm
- Handle variant: lever handle
- Spray type: normal spray
- Maximum flow rate at 3 bar: 5 l/min
- Ceramic valves hot/cold 90°
- Suitable for continuous flow water heaters
- Non-closing waste set
- Connection type: basic set
- Connection dimension: DN15
- EU taxonomy: max. 6 l/min Substantial Contribution (SC) possible