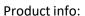

Brand: Axor, Germany

Name: Citterio 3-hole basin mixer 125 with

pop-up waste set – cubic cut

Item Code: 49061.000

Designer: Antonio Citterio

Color / Finish: Chrome

Dimensions: Projection: 135 mm

Spout height: 125 mm

• Consists of 3-hole basin mixer, waste set

• ComfortZone: 125

Handle variant: lever handle

Spray type: normal spray

• Maximum flow rate at 3 bar: 5 l/min

• Ceramic valves hot/cold 90°

• Suitable for continuous flow water heaters

• Pop-up waste set G 11/4

• Connection type: G 3/4 hose connections

• Connection type: G % hose connections

• EU taxonomy: max. 6 l/min - Substantial Contribution (SC)

possible