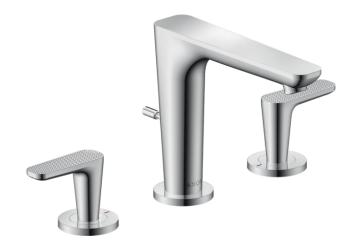

## Flowchart

Follow cleaning instructions and avoid using any harmful chemicals.

All information is for reference only. Installation shall always be based on the specs provided with actual delivered items. For more info, visit **www.kuysen.com**

• Consists of 3-hole basin mixer, waste set

• ComfortZone: 125

Handle variant: lever handle

Spray type: normal spray

• Maximum flow rate at 3 bar: 5 l/min

• Ceramic valves hot/cold 90°

• Suitable for continuous flow water heaters