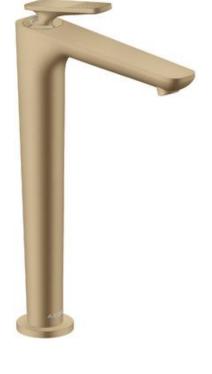

Brand: Axor, Germany

Name: Citterio C single lever basin mixer 250

with Coolstart and waste st. cubic cut

Item Code: 49051.140

Designer: Antonio Citterio
Color / Finish: Brushed Bronze
Dimensions: Projection: 158 mm

Spout height: 250 mm

## Product info:

· Consists of single lever basin mixer, waste set

• ComfortZone: 250

• handle variant: lever handle

Spray type: normal Spray

Maximum flow rate at 3 bar: 5 l/min

· Ceramic cartridge

• Suitable for continuous flow water heaters

Non-closing waste set

• Connection type: G % hose connections

Connection dimension: DN15

• Cold water in basic handle position

• EU taxonomy: max. 6 l/min - Substantial Contribution (SC)

possible