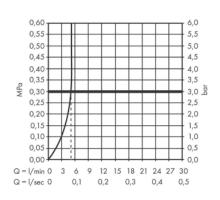

## Product info:

· Consists of single lever basin mixer, waste set

• ComfortZone: 250

• handle variant: lever handle

Spray type: normal Spray

Maximum flow rate at 3 bar: 5 l/min

· Ceramic cartridge

• Suitable for continuous flow water heaters