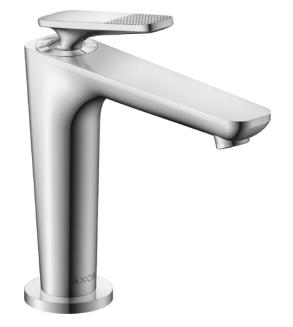

Brand: Axor, Germany

Name: Single lever basin mixer 125 with

CoolStart and waste set - cubic cut

Item Code: 49041.000

Designer: Antonio Citterio

Color / Finish: Chrome

Dimensions: Projection: 135 mm

Spout height: 125 mm

## Product info:

· Consists of single lever basin mixer, waste set

• ComfortZone: 125

• Handle variant: lever handle

Spray type: normal spray

Maximum flow rate at 3 bar: 5 l/min

· Ceramic cartridge

• Suitable for continuous flow water heaters

Non-closing waste set

• Connection type: G 3/8 hose connections

Connection dimension: DN15

• Cold water in basic handle position

• EU taxonomy max 6 l/min – Substantial Contribution (SC)

possible