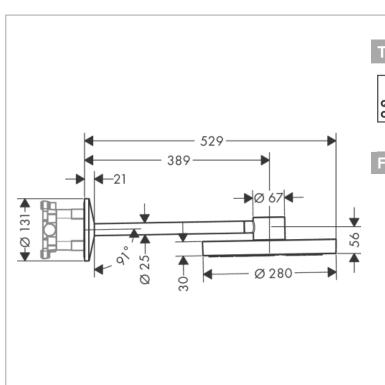

Brand : Axor, Germany

Name: Overhead shower 280 1jet

With shower arm

Item Code: 48492.700

Designer:

Color / Finish: Matt White

Dimensions: 389 mm Shower arm length

280 mm Shower head size

## Product info:

Consists of overhead shower, shower arm

• Spray type: PowderRain, Rain

material spray disc: metal

• maximum flow rate at 3 bar: 12 l/min

• flow rate PowderRain spray (at 3 bar): 7,2 l/min

• flow rate Rain spray (at 3 bar): 12 l/min

• function from: 6,7 l/min

• minimum flow pressure: 1,5 bar

• connection of overhead shower: bayonet fixation

· overhead shower removable for cleaning

• installation: wall

connection dimension: DN15

• connection type: basic set