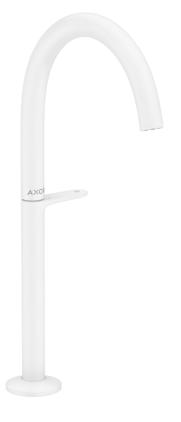

Brand : Axor, Germany

Name: One Washbowl mixer Select 260 with

push open waste set

Item Code: 48030.700

Designer:

Color / Finish: Matt White

Dimensions: Projection: 165 mm

Spout height: 265 mm

## Product info:

• Consists of Basin Mixer, waste set

ComfortZone 260

Handle variant: Select

• Spray type: Normal Spray

• Maximum flow rate at 3 bar: 5 l/min

• Select cartdridge with temperature control

• Temperature limitation adjustable

• suitable for continuous flow water heaters

• Push-open waste set G ¼

Material waste set: metal

• Connection type: G 3/8 connections

• Connection dimension: DN15

• Cold water in basic handle position