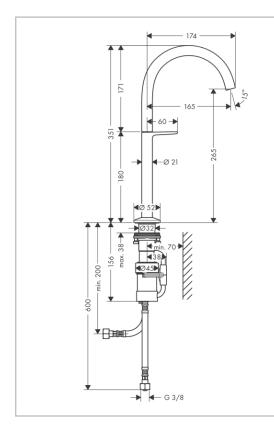

Brand : Axor, Germany

Name: One Washbowl mixer Select 260 with

push open waste set

Item Code: 48030.700

Designer:

Color / Finish: Matt White

Dimensions: Projection: 165 mm

Spout height: 265 mm

## Product info:

• Consists of Basin Mixer, waste set

ComfortZone 260

Handle variant: Select

• Spray type: Normal Spray

• Maximum flow rate at 3 bar: 5 l/min

• Select cartdridge with temperature control

• Temperature limitation adjustable

• suitable for continuous flow water heaters

• Push-open waste set G ¼

Material waste set: metal

• Connection type: G 3/8 connections

• Connection dimension: DN15

• Cold water in basic handle position