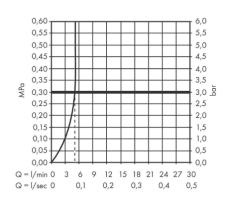

## Product info:

• Consists of Basin Mixer, waste set

ComfortZone 260

Handle variant: Select

• Spray type: Normal Spray

• Maximum flow rate at 3 bar: 5 l/min

• Select cartdridge with temperature control

• Temperature limitation adjustable