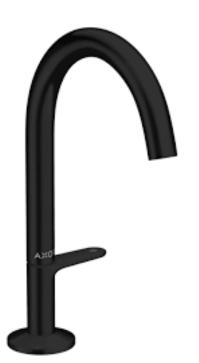

## AXOR

| Brand :          | Axor, Germany                                               |
|------------------|-------------------------------------------------------------|
| Name :           | Axor One basin mixer Select 170 with<br>push open waste set |
| Item Code :      | 48020.670                                                   |
| Designer :       | Barber and Osgerby                                          |
| Color / Finish : | Matt Black                                                  |
| Dimensions :     | 140 mm projection                                           |
|                  | 170 mm spout height                                         |
|                  |                                                             |

Product info:

- Consists of: Basin mixer, waste set
- ComfortZone 170
- Spray type: normal spray
- Maximum flow rate at 3 bar: 5 l/min
- Select cartridge with temperature control
- Temperature limitation adjustable
- Suitable for continuous flow water heaters
- Push-open waste set G 1<sup>1</sup>⁄<sub>4</sub>
- Material waste set: metal
- Connection type: G ¾ connections
- Connection dimension: DN15
- Cold water in middle position