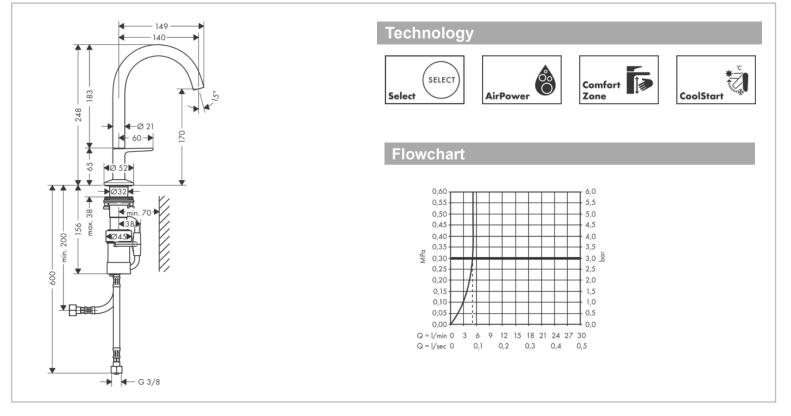

Product info:

- Consists of: Basin mixer, waste set
- ComfortZone 170
- Spray type: normal spray
- Maximum flow rate at 3 bar: 5 l/min
- Select cartridge with temperature control
- Temperature limitation adjustable
- Suitable for continuous flow water heaters
- Push-open waste set G 1<sup>1</sup>⁄<sub>4</sub>
- Material waste set: metal
- Connection type: G ¾ connections
- Connection dimension: DN15
- Cold water in middle position