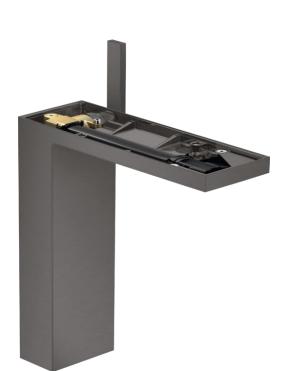

## AXOR

| Brand :          | Axor, Germany                                                          |
|------------------|------------------------------------------------------------------------|
| Name :           | Single lever basin mixer 230 with<br>push open waste set without plate |
| Item Code :      | 47022.340                                                              |
| Designer :       |                                                                        |
| Color / Finish : | Brushed Black Chrome                                                   |
| Dimensions :     | 196 mm Projection                                                      |
|                  | 225 mm Spout Projection                                                |
|                  |                                                                        |

Product info:

- Consists of single lever basin mixer, waste set
- ComfortZone 230
- Handle variant: lever handle
- Spray type: Powder Rain
- Maximum flow rate at 3 bar: 5 l/min
- Ceramic cartridge
- Temperature limitation adjustable
- With isolated water conduction without contact with nickel and lead
- Suitable for continuous flow water heaters
- Push-open waste set G 1¼
- Connection type: G 3% connections
- Connection dimension: DN15