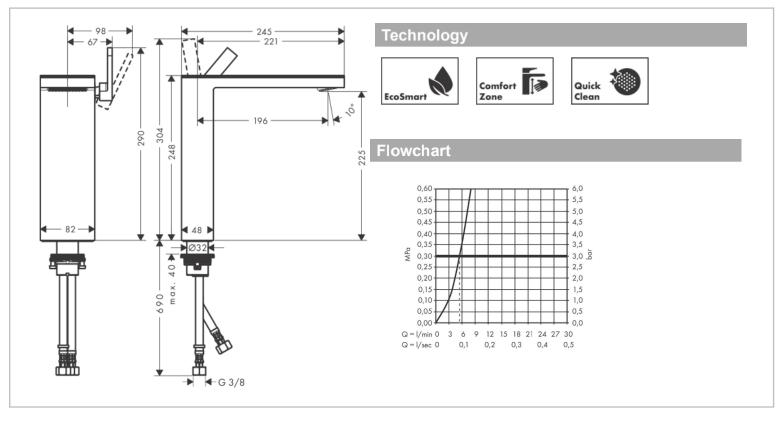

## AXOR

| Brand :          | Axor, Germany                                                          |
|------------------|------------------------------------------------------------------------|
| Name :           | Single lever basin mixer 230 with<br>push open waste set without plate |
| Item Code :      | 47022.340                                                              |
| Designer :       |                                                                        |
| Color / Finish : | Brushed Black Chrome                                                   |
| Dimensions :     | 196 mm Projection                                                      |
|                  | 225 mm Spout Projection                                                |
|                  |                                                                        |

Product info:

- Consists of single lever basin mixer, waste set
- ComfortZone 230
- Handle variant: lever handle
- Spray type: Powder Rain
- Maximum flow rate at 3 bar: 5 l/min
- Ceramic cartridge
- Temperature limitation adjustable
- With isolated water conduction without contact with nickel and lead
- Suitable for continuous flow water heaters
- Push-open waste set G 1¼
- Connection type: G 3% connections
- Connection dimension: DN15