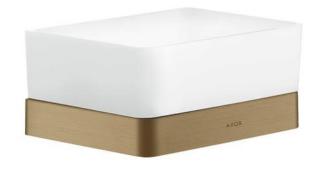

Brand: Axor, Germany
Name: Sofsquare Shelf

Item Code: 42802.140

Designer:

Color / Finish: Brushed Bronze
Dimensions: 150 x 111 x 70 mm

## Product info:

- Wall mounted
- Adapter set no.42870XXX must be used when installing on a rail
- Holder material: Metal
- Material shelf: glass
- With drain holes
- With mounting material
- Concealed fastening
- Drilling distance: 108 mm
- Diameter drill hole: 6 mm
- Suitable for shower