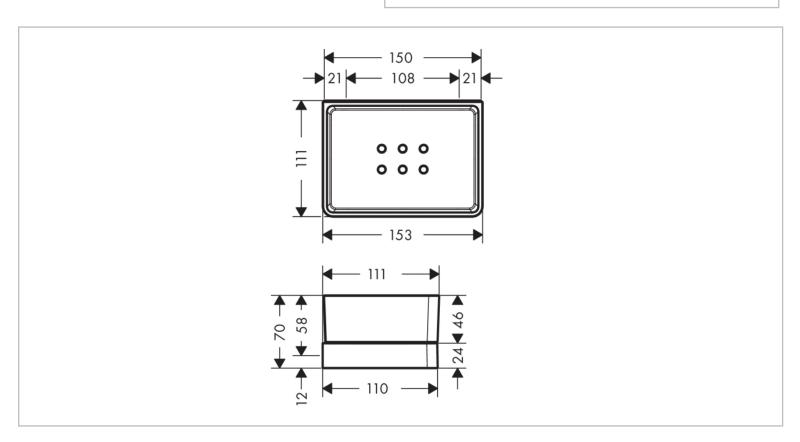

Brand: Axor, Germany
Name: Sofsquare Shelf

Item Code: 42802.140

Designer:

Color / Finish: Brushed Bronze
Dimensions: 150 x 111 x 70 mm

## Product info:

- Wall mounted
- Adapter set no.42870XXX must be used when installing on a rail
- Holder material: Metal
- Material shelf: glass
- With drain holes
- With mounting material
- Concealed fastening
- Drilling distance: 108 mm
- Diameter drill hole: 6 mm
- Suitable for shower