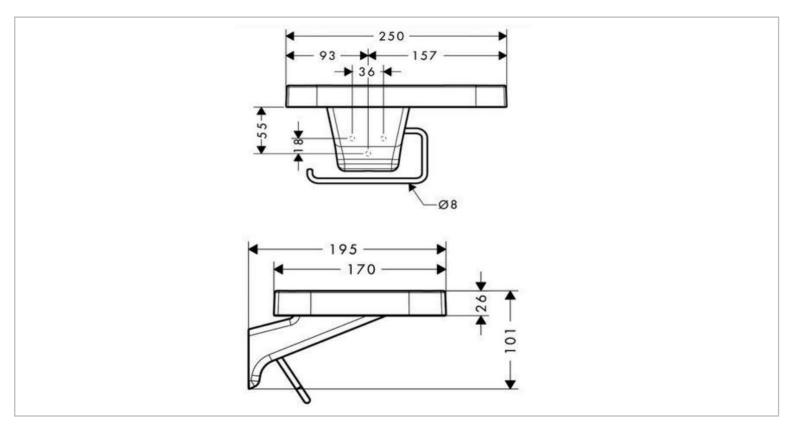

| Brand :                                                          | Axor, Germany                                                                                    |
|------------------------------------------------------------------|--------------------------------------------------------------------------------------------------|
| Name :                                                           | Bouroullec Shelf with roll holder<br>(Porcelain)                                                 |
| Item Code :                                                      | 42636.400                                                                                        |
| Designer :                                                       |                                                                                                  |
| Color / Finish :<br>Dimensions :                                 | Shelf: Mineral cast with gelcoat Toilet<br>paper ring: Chrome-plated<br>250 mm x 195 mm x 101 mm |
| <ul> <li>Shelf with roll holder</li> <li>Mineral Cast</li> </ul> |                                                                                                  |