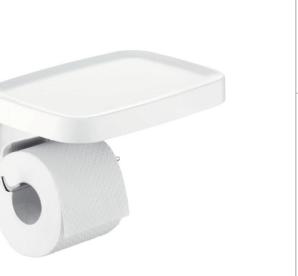

| Brand :                                                          | Axor, Germany                                                                                    |
|------------------------------------------------------------------|--------------------------------------------------------------------------------------------------|
| Name :                                                           | Bouroullec Shelf with roll holder<br>(Porcelain)                                                 |
| Item Code :                                                      | 42636.400                                                                                        |
| Designer :                                                       |                                                                                                  |
| Color / Finish :<br>Dimensions :                                 | Shelf: Mineral cast with gelcoat Toilet<br>paper ring: Chrome-plated<br>250 mm x 195 mm x 101 mm |
| <ul> <li>Shelf with roll holder</li> <li>Mineral Cast</li> </ul> |                                                                                                  |