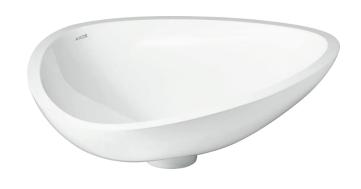

Brand: Axor, Germany

Name: Massaud Wash Bowl 570/450

Item Code: 42305.000

Jean-Marie Massaud Designer:

Color / Finish: Gel Coated

Dimensions: 570 x 450 x 144 mm

Type of Installation: Above-counter washbasin