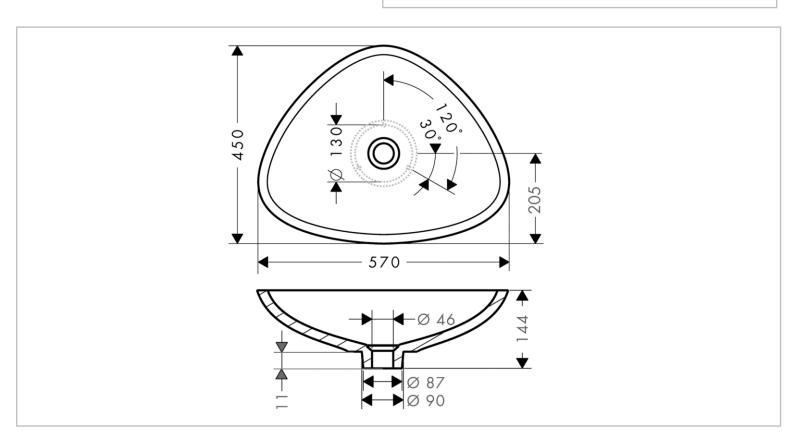

Brand: Axor, Germany

Name: Massaud Wash Bowl 570/450

Item Code: 42305.000

Jean-Marie Massaud Designer:

Color / Finish: Gel Coated

Dimensions: 570 x 450 x 144 mm

Type of Installation: Above-counter washbasin

Material: Mineral cast with gelcoat

• CE certified

Only in conjunction with basin mixers without pull rod

• For planning consider drilling template

• Installation type: built-on

Flushing of pipe must be done before fittings are installed. Failure to do so voids the warranty. Follow cleaning instructions and avoid using any harmful chemicals.