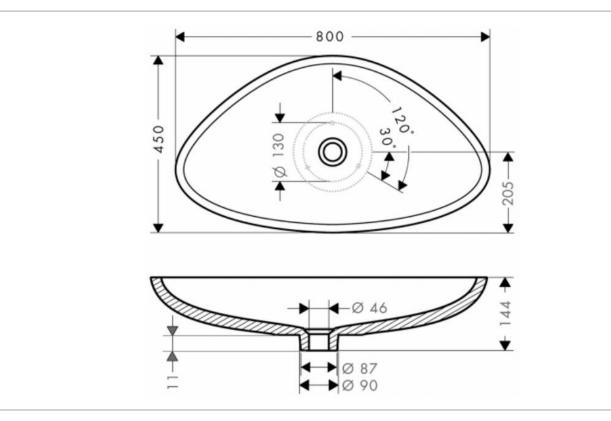

## AXOR

| Brand :          | Axor, Germany             |
|------------------|---------------------------|
| Name :           | Massaud Wash Bowl 800/450 |
|                  |                           |
| Item Code :      | 42300.000                 |
| Designer :       | Jean-Marie Massaud        |
| Color / Finish : | Gel Coated                |
| Dimensions :     | 800 x 450 x 144 mm        |
|                  |                           |

- Type of Installation: Counter-top washbasin
- Material: Mineral cast with gelcoat
- Degree of gloss ceramic: Glossy
- Without tap hole
- Without overflow
- Without Shelf
- CE certified
- Without waste set
- Only in conjunction with basin mixers without pull rod
- For planning consider drilling template
- Installation type: built-on