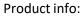

## AXOR

| Brand :          | Axor, Germany             |
|------------------|---------------------------|
| Name :           | Massaud Wash Bowl 800/450 |
|                  |                           |
| Item Code :      | 42300.000                 |
| Designer :       | Jean-Marie Massaud        |
| Color / Finish : | Gel Coated                |
| Dimensions :     | 800 x 450 x 144 mm        |
|                  |                           |

- Type of Installation: Counter-top washbasin
- Material: Mineral cast with gelcoat
- Degree of gloss ceramic: Glossy
- Without tap hole
- Without overflow
- Without Shelf
- CE certified
- Without waste set
- Only in conjunction with basin mixers without pull rod
- For planning consider drilling template
- Installation type: built-on