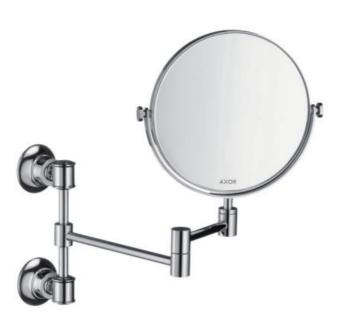

## AXOR

| Brand :                             | Axor, Germany                           |
|-------------------------------------|-----------------------------------------|
| Name :                              | Montreux Shaving Mirror                 |
| Item Code :                         | 42090.000                               |
| Designer :                          |                                         |
| Color / Finish :                    | Chrome                                  |
| Dimensions :                        | (See data drawing below for dimensions) |
| Product info:                       |                                         |
| Shaving Mirror                      |                                         |
| <ul> <li>Inclinable</li> </ul>      |                                         |
| Material: meta                      |                                         |
| <ul> <li>Wall-mounted</li> </ul>    |                                         |
| <ul> <li>Enlargement: 1.</li> </ul> | .7 times                                |