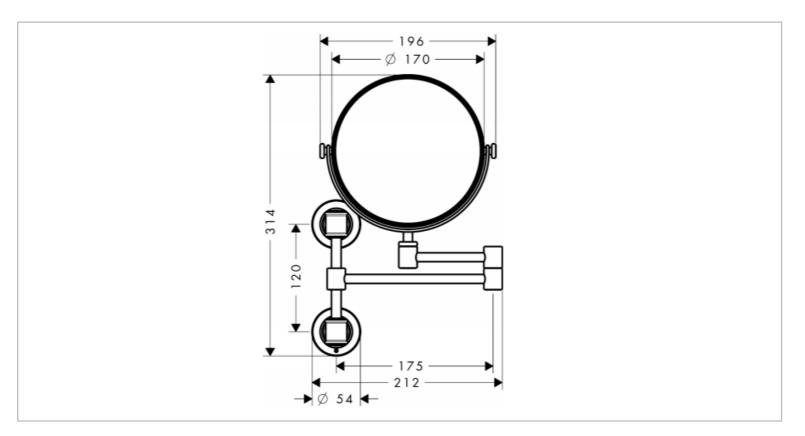

## AXOR

| Brand :                             | Axor, Germany                           |
|-------------------------------------|-----------------------------------------|
| Name :                              | Montreux Shaving Mirror                 |
| Item Code :                         | 42090.000                               |
| Designer :                          |                                         |
| Color / Finish :                    | Chrome                                  |
| Dimensions :                        | (See data drawing below for dimensions) |
| Product info:                       |                                         |
| Shaving Mirror                      |                                         |
| <ul> <li>Inclinable</li> </ul>      |                                         |
| Material: meta                      |                                         |
| <ul> <li>Wall-mounted</li> </ul>    |                                         |
| <ul> <li>Enlargement: 1.</li> </ul> | .7 times                                |