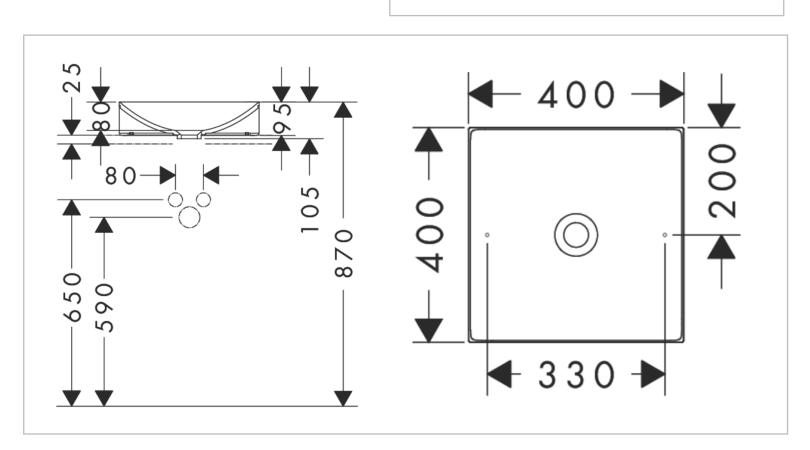

Brand: Axor, Germany

Name: Washbowl without tap hole and

overflow

Item Code: 42003.140

Designer:

Color / Finish: **Brushed Bronze** Dimensions: 400 x 400 mm

## Product info:

Consists of Wash bowl, design frame

Material: Solid Surface

Basin inner height: 80 mm

• Material frame: Metal

• Degree of gloss ceramic: Matt

Without tap hole

· Without overflow

Without waste set

· Only combinable with non-closing waste set

• Installation type: built-on

Flushing of pipe must be done before fittings are installed. Failure to do so voids the warranty. Follow cleaning instructions and avoid using any harmful chemicals.