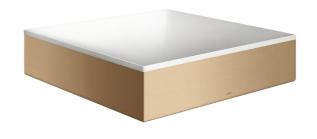

Brand: Axor, Germany

Name: Washbowl without tap hole and

overflow

Item Code: 42003.140

Designer:

Color / Finish: **Brushed Bronze** Dimensions: 400 x 400 mm

## Product info:

Consists of Wash bowl, design frame

Material: Solid Surface

Basin inner height: 80 mm

• Material frame: Metal

• Degree of gloss ceramic: Matt

Without tap hole

· Without overflow