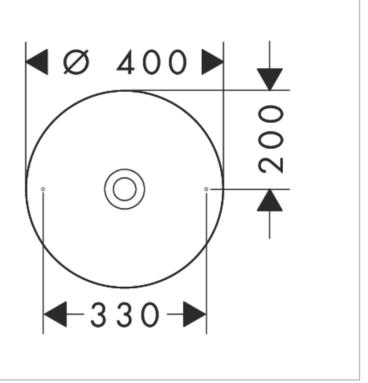

Brand: Axor, Germany

Name: Suite Basins & Bathtub Wash bowl

400 without tap hole and overflow

Item Code: 42001.140

Designer:

Color / Finish: **Brushed Bronze** Dimensions: Dia.400 x 95 mm