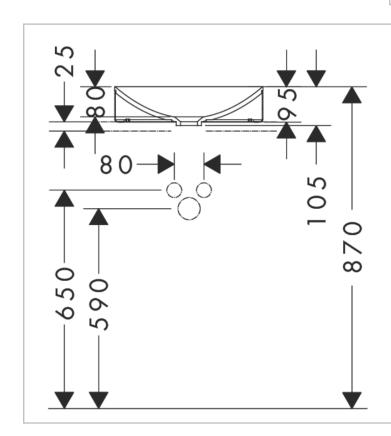

Brand: Axor, Germany

Name: Suite Basins & Bathtub Wash bowl

400 without tap hole and overflow

Item Code: 42001.140

Designer:

Color / Finish: **Brushed Bronze** Dimensions: Dia.400 x 95 mm