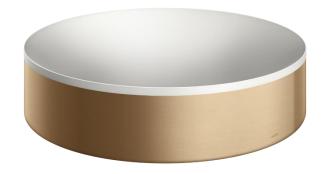

Brand: Axor, Germany

Name: Suite Basins & Bathtub Wash bowl

400 without tap hole and overflow

Item Code: 42001.140

Designer:

Color / Finish: **Brushed Bronze** Dimensions: Dia.400 x 95 mm