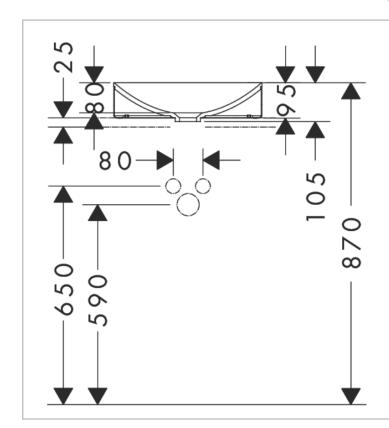

Brand: Axor, Germany

Name: Suite Basins & Bathtub Wash bowl

400 without tap hole and overflow

Item Code: 42001.000

Designer:

Color / Finish: Chrome

Dimensions: Dia.400 x 95 mm

## Product info:

Consists of wash bowl, design frame

Material: SoildSurface

• Basin inner height: 3 inch

• Material frame: metal

• Degree of gloss ceramic: matt

Without tap hole

· Without overflow

Without waste set

Only comfortable with non-closing waste set

• Installation type: built-on

Flushing of pipe must be done before fittings are installed. Failure to do so voids the warranty. Follow cleaning instructions and avoid using any harmful chemicals.