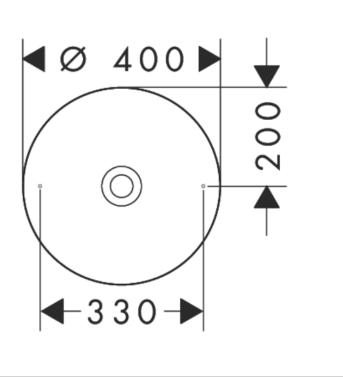

Brand: Axor, Germany

Name: Suite Basins & Bathtub Wash bowl

400 without tap hole and overflow

Item Code: 42001.000

Designer:

Color / Finish: Chrome

Dimensions: Dia.400 x 95 mm

## Product info:

Consists of wash bowl, design frame

Material: SoildSurface

• Basin inner height: 3 inch

• Material frame: metal

• Degree of gloss ceramic: matt

Without tap hole

· Without overflow