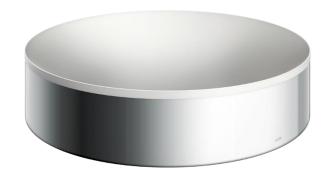

Brand: Axor, Germany

Name: Suite Basins & Bathtub Wash bowl

400 without tap hole and overflow

Item Code: 42001.000

Designer:

Color / Finish: Chrome

Dimensions: Dia.400 x 95 mm

## Product info:

Consists of wash bowl, design frame

Material: SoildSurface

• Basin inner height: 3 inch

• Material frame: metal

• Degree of gloss ceramic: matt

Without tap hole

· Without overflow