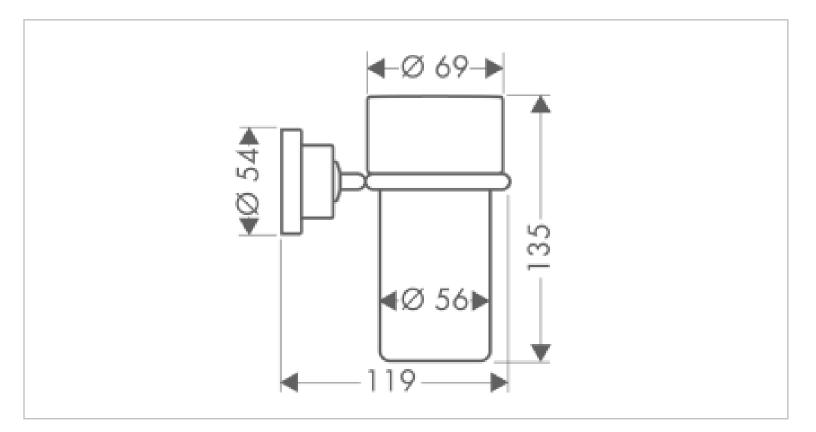

| (Fr |   |
|-----|---|
|     |   |
|     | 2 |

| Brand :          | Axor, Germany                          |
|------------------|----------------------------------------|
| Name :           | Citterio Toothbrush glass with support |
| Item Code :      | 41734.000                              |
| Designer :       | Antonio Citterio                       |
| Color / Finish : | Chrome                                 |
| Dimensions :     | 119 x 135 x Ø69 mm                     |

Product info:

- Toothbrush glass
- With support
- Material: crystal glass
- Material holder: metal
- Wall-mounted

Flushing of pipe must be done before fittings are installed. Failure to do so voids the warranty.