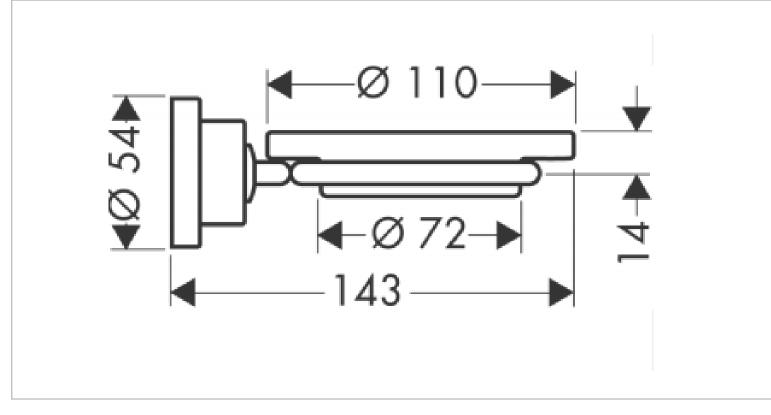

## AXOR

| Name :<br>Item Code : | Citterio Soap dish with support 41733.000 |
|-----------------------|-------------------------------------------|
| Designer :            | Antonio Citterio                          |
| Color / Finish :      | Chrome                                    |
| Dimensions :          | 143 mm Length                             |
|                       |                                           |

Axor, Germany

Product info:

Brand :

- Soap dish
- With supports
- Material: crystal glass
- Wall-mounted
- Material holder: metal

Flushing of pipe must be done before fittings are installed. Failure to do so voids the warranty.