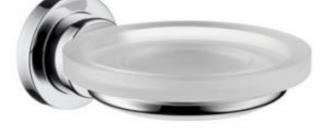

## AXOR

| Name :<br>Item Code : | Citterio Soap dish with support 41733.000 |
|-----------------------|-------------------------------------------|
| Designer :            | Antonio Citterio                          |
| Color / Finish :      | Chrome                                    |
| Dimensions :          | 143 mm Length                             |
|                       |                                           |

Axor, Germany

Product info:

Brand :

- Soap dish
- With supports
- Material: crystal glass
- Wall-mounted
- Material holder: metal

Flushing of pipe must be done before fittings are installed. Failure to do so voids the warranty.