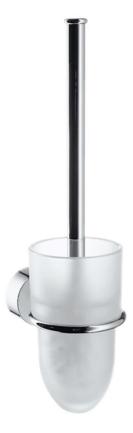

Brand: Axor, Germany

Name: Uno W.C. brush with holder wall mount

Item Code: 41535.000

Designer:

**Chrome Plated** Color / Finish: Dimensions: 131 x 360 mm

## Product info:

- W.C brush
- With holder wall mount
- Scope of supply: brush
- Material: crystal glass
- Material holder: metal
- Wall-mounted

Flushing of pipe must be done before fittings are installed. Failure to do so voids the warranty. Follow cleaning instructions and avoid using any harmful chemicals.