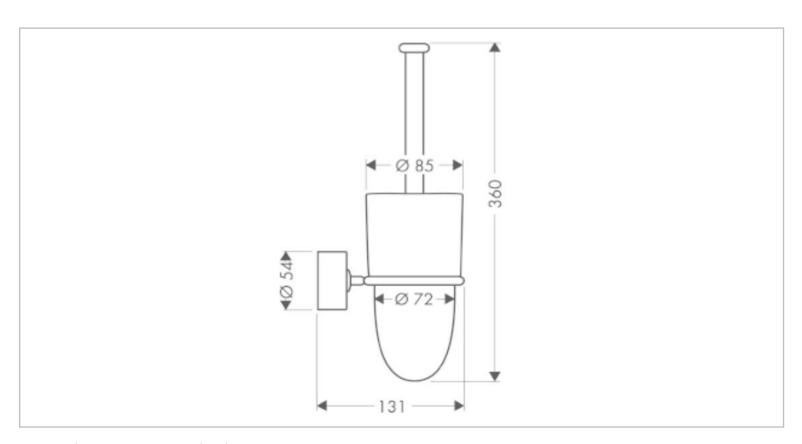

Brand: Axor, Germany

Name: Uno W.C. brush with holder wall mount

Item Code: 41535.000

Designer:

**Chrome Plated** Color / Finish: Dimensions: 131 x 360 mm

## Product info:

- W.C brush
- With holder wall mount
- Scope of supply: brush
- Material: crystal glass
- Material holder: metal
- Wall-mounted

Flushing of pipe must be done before fittings are installed. Failure to do so voids the warranty. Follow cleaning instructions and avoid using any harmful chemicals.