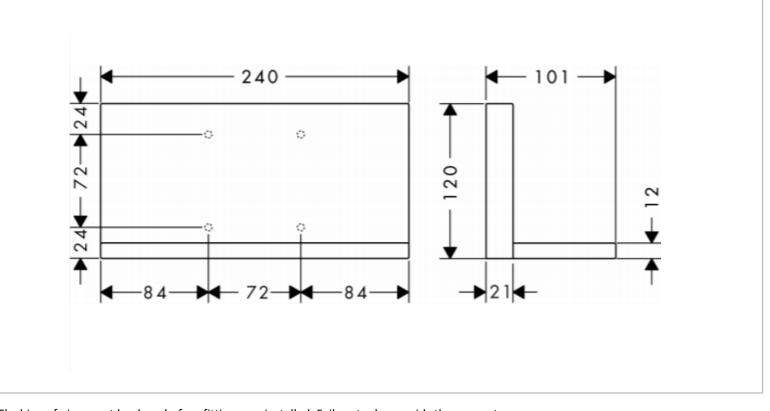

## AXOR

| Brand :          | Axor, Germany                  |
|------------------|--------------------------------|
| Name :           | Shower Solutions Shelf 240/120 |
| Item Code :      | 40873.000                      |
| Designer :       | Philippe Starck                |
| Color / Finish : | Chrome                         |
| Dimensions :     | 240 x 120 x 101 mm             |