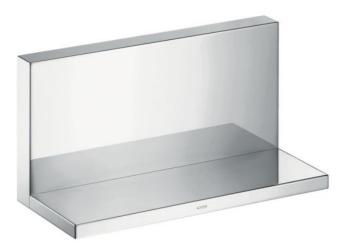

## AXOR

| Brand :          | Axor, Germany                  |
|------------------|--------------------------------|
| Name :           | Shower Solutions Shelf 240/120 |
| Item Code :      | 40873.000                      |
| Designer :       | Philippe Starck                |
| Color / Finish : | Chrome                         |
| Dimensions :     | 240 x 120 x 101 mm             |

Product info:

- material: metal
- for use with either vertical or horizontal installation of the basic set
- when positioning the shelf between water conducting parts (no.10755XXX, no.10751XXX, no.10942XXX, no.10972XXX, no.10651XXX, no.28491XXX) in joined installation (10 mm distance), it is recommended to use basic set no.40878180
- suitable for installation with or without basic set no.40878.180