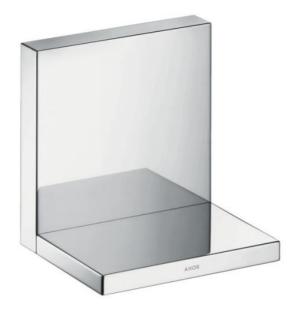

Brand: Axor, Germany

Name: Shower Solutions Shelf 120/120

Item Code : 40872.000

Designer: Philippe Starck

Color / Finish : Chrome

Dimensions: 120 x 120 x 101 mm

material: metal

 when positioning the shelf between water conducting parts (# 10755XXX, # 10751XXX, # 10942XXX, #10972XXX, #10651XXX, # 28491XXX) in joined installation (10 mm distance), it is recommended to use basic set no.40877180