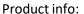

Brand: Axor, Germany

Name: Shower Solutions Shelf 120/120

Item Code : 40872.000

Designer: Philippe Starck

Color / Finish : Chrome

Dimensions: 120 x 120 x 101 mm

material: metal

 when positioning the shelf between water conducting parts (# 10755XXX, # 10751XXX, # 10942XXX, #10972XXX, #10651XXX, # 28491XXX) in joined installation (10 mm distance), it is recommended to use basic set no.40877180