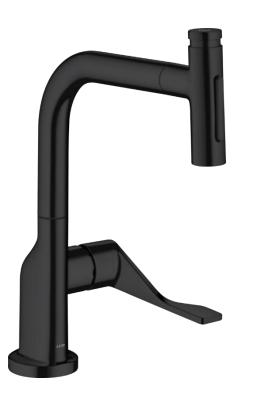

## AXOR

| Brand :                          | Axor, Germany                                                              |
|----------------------------------|----------------------------------------------------------------------------|
| Name :                           | Single lever kitchen mixer Select 230<br>2jet with pull-out spray and sBox |
| Item Code :                      | 39862.670                                                                  |
| Designer :                       | Antonio Citterio                                                           |
| Color / Finish :<br>Dimensions : | Matt Black<br>(See data drawing below for dimensions)                      |
|                                  |                                                                            |

## Product info:

- Consists of single lever kitchen mixer, hose box
- Comfort Zone 230
- I-spout
- Swivel range adjustable in 2 steps to 110° or 150°
- Laminar spray, shower spray
- Lockable shower spray, spray returns through pressing spray diverter and spray returns automatically through handle closing
- Select button for a comfortable start/stop of the water flow
- Mag Fit magnetic shower support
- Connection dimension: DN15
- Maximum flow rate at 3 bar: 7 l/min
- Ceramic cartridge
- Connection type: G 3/2 connections
- Temperature limitation adjustable