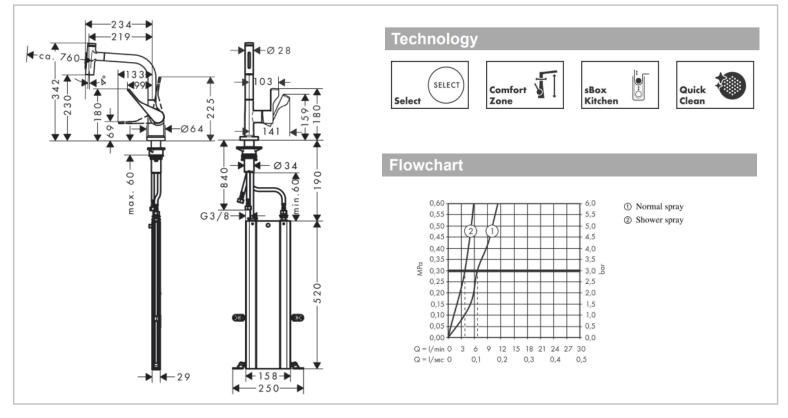

## Product info:

- Consists of single lever kitchen mixer, hose box
- Comfort Zone 230
- I-spout
- Swivel range adjustable in 2 steps to 110° or 150°
- Laminar spray, shower spray
- Lockable shower spray, spray returns through pressing spray diverter and spray returns automatically through handle closing
- Select button for a comfortable start/stop of the water flow
- Mag Fit magnetic shower support
- Connection dimension: DN15
- Maximum flow rate at 3 bar: 7 l/min
- Ceramic cartridge
- Connection type: G 3/2 connections
- Temperature limitation adjustable