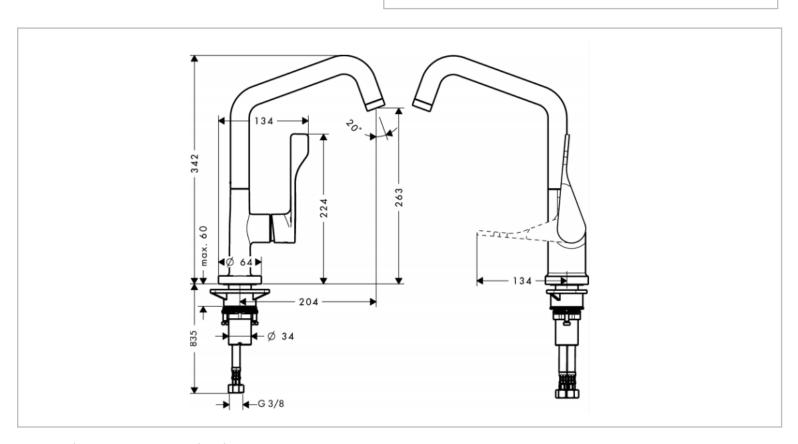

Brand : Axor, Germany

Name: CITTERIO Sink mixer 260

Item Code: 39850.340

Designer: Antonio Citterio

Color / Finish: Brushed Black chrome

Dimensions: (See data drawing below for

dimensions)