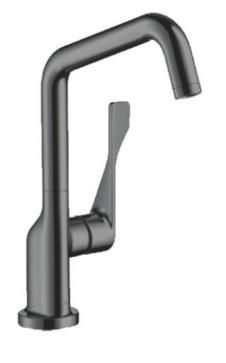

Brand : Axor, Germany

Name: CITTERIO Sink mixer 260

Item Code: 39850.340

Designer: Antonio Citterio

Color / Finish: Brushed Black chrome

Dimensions: (See data drawing below for

dimensions)