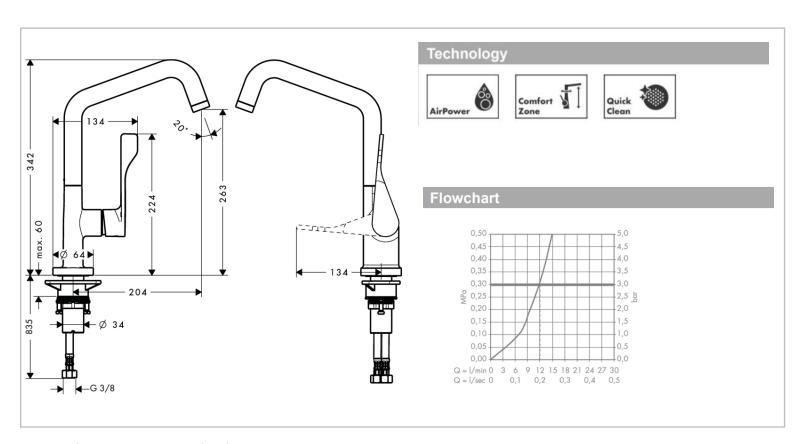

Brand : Axor, Germany

Name: Allegra Citterio Single Lever Kitchen

Mixer

Item Code: 39850.000

Designer: Antonio Citterio
Color / Finish: Chrome-plated
Dimensions: 342 mm height

204 mm spout projection

## Product info:

- Comfort Zone 260
- Swivel range adjustable in 3 steps 110°, 150° or 360°
- Normal spray
- Connection dimension: DN15
- Maximum flow rate at 3 bar: 12 l/min
- · Ceramic cartridge
- Connection type: G % connections
- Temperature limitation adjustable
- Integrated non-return valve
- Suitable for continuous flow water heaters