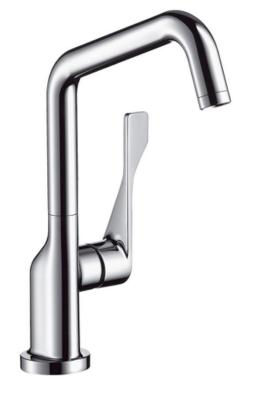

Brand : Axor, Germany

Name: Allegra Citterio Single Lever Kitchen

Mixer

Item Code: 39850.000

Designer: Antonio Citterio
Color / Finish: Chrome-plated
Dimensions: 342 mm height

204 mm spout projection