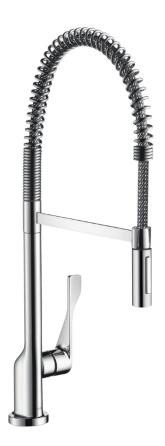

## AXOR

| Brand :                          | Axor, Germany                                        |
|----------------------------------|------------------------------------------------------|
| Name :<br>Item Code :            | CITTERIO Semi-pro sink mixer 230<br>39840.000        |
| Designer :                       | Antonio Citterio                                     |
| Color / Finish :<br>Dimensions : | Chrome<br>(See data drawing below for<br>dimensions) |

Product info:

- ComfortZone 230
- Swivel range 360°
- Laminar spray, shower spray
- Lockable shower spray, spray returns though pressing spray diverter
- Connection dimension: DN15
- Maximum flow rate at 3 bar: 9/min
- Ceramic cartridge
- Connection type: G 3/8 connections
- Suitable for continuous flow water heaters