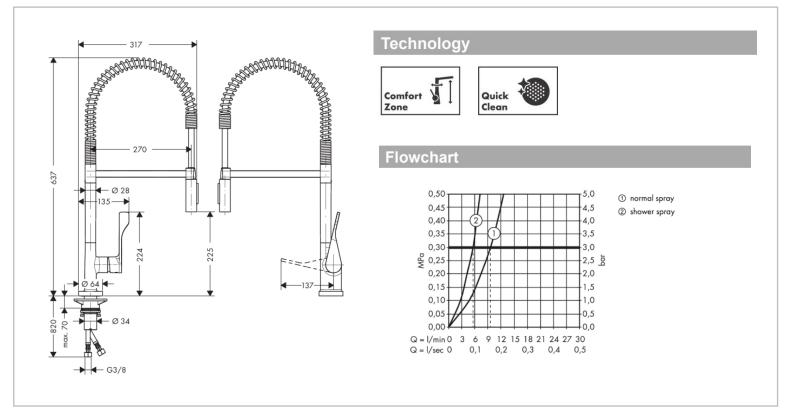

Product info:

- ComfortZone 230
- Swivel range 360°
- Laminar spray, shower spray
- Lockable shower spray, spray returns though pressing spray diverter
- Connection dimension: DN15
- Maximum flow rate at 3 bar: 9/min
- Ceramic cartridge
- Connection type: G 3/8 connections
- Suitable for continuous flow water heaters