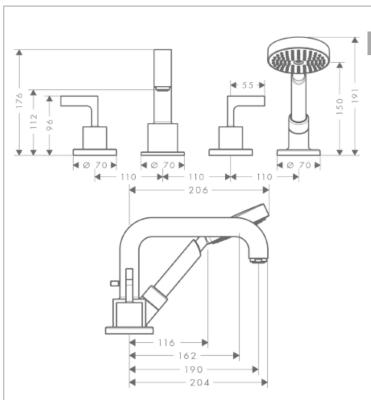

Brand : Axor, Germany

Name: Citterio 4-hole tile mounted bath

mixer

Item Code: 39454.000

Designer: Antonio Citterio Color / Finish: Chrome-plated

Dimensions: 204 mm L x 1991 mm H

190 mm spout projection

## Product info:

- Finish set 01800.180 shower
- With escutcheons
- Connection type: basic set
- Normal spray
- Ceramic valves hot/cold 90°
- Temperature limitation not adjustable
- With automatic resetting
- Non-return valve
- Maximum pull-out length of hand shower: 1.10 m
- Connection dimension: DN15
- Integrated shower support
- Scope of supply: handles, escutcheon, bath spout with diverter, non-return valve