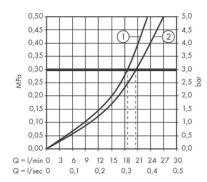

## **Flowchart**

- ① Hand shower
- ② Bath Spout

Flushing of pipe must be done before fittings are installed. Failure to do so voids the warranty. Follow cleaning instructions and avoid using any harmful chemicals.