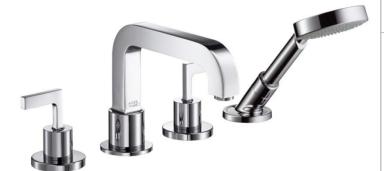

Brand : Axor, Germany

Name: Citterio 4-hole tile mounted bath

mixer

Item Code: 39454.000

Designer: Antonio Citterio Color / Finish: Chrome-plated

Dimensions: 204 mm L x 1991 mm H

190 mm spout projection