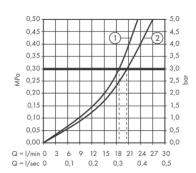

## **Flowchart**

- 1 Hand shower
- ② Bath Spout

Flushing of pipe must be done before fittings are installed. Failure to do so voids the warranty. Follow cleaning instructions and avoid using any harmful chemicals.