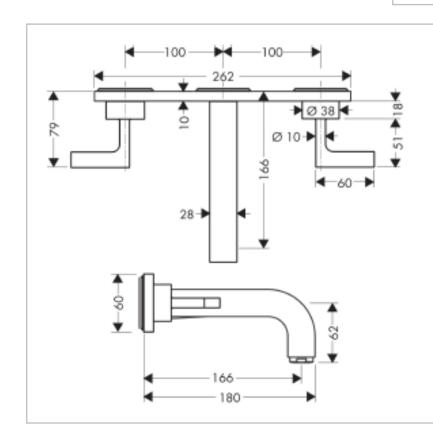

Finish set 01800.180 shower

Wall-mounted 3-hole basin mixer

with spout, lever handles and plate

Flow rate: 5 l/min