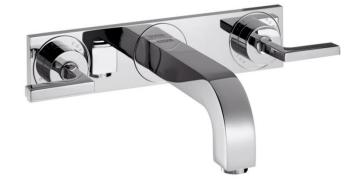

Brand: Axor, Germany

Name: Citterio Wall-mounted 3-hole basin

mixer

Item Code: 39316.000

Designer:

Color / Finish: Chrome-plated

Dimensions: 180 mm L x 262 mm W

166 mm spout projection