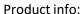

Brand: Axor, Germany

Name: Citterio Wall-mounted 3-hole basin

mixer

Item Code: 39316.000

Designer:

Color / Finish: Chrome-plated

Dimensions: 180 mm L x 262 mm W

166 mm spout projection

Finish set 01800.180 shower

Wall-mounted 3-hole basin mixer

with spout, lever handles and plate

Flow rate: 5 l/min