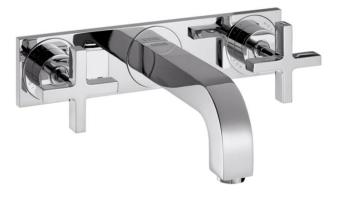

## Name :Citterio Wall-mounted 3-hole basin<br/>mixer with spoutItem Code :39314.000Designer :Antonio CitterioColor / Finish :Chrome-platedDimensions :180 mm Length<br/>166 mm Spout projection

Axor, Germany

Product info:

Brand :

- Finish set for 10303.180
- Wall-mounted 3-hole basin mixer with spout, cross handles and plate
- Normal spray
- Flow rate: 5 l/min
- Ceramic valves hot/ cold 180°
- Temperature limitation not adjustable
- Non-closing flush grated valve
- Suitable for continuous flow water heaters
- Connection dimension: DN15