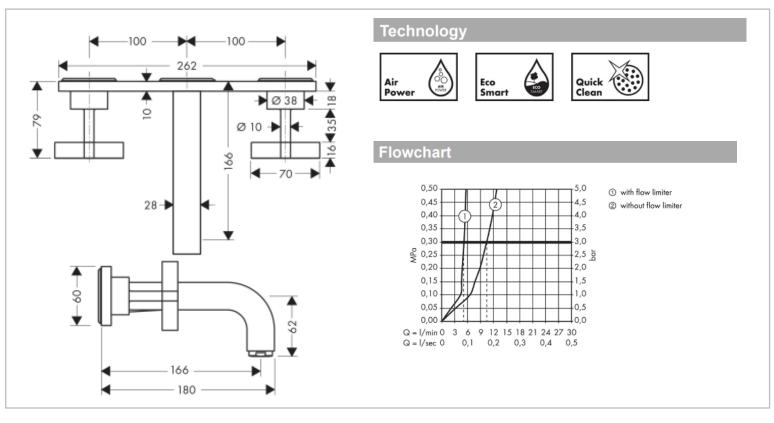

## Name :Citterio Wall-mounted 3-hole basin<br/>mixer with spoutItem Code :39314.000Designer :Antonio CitterioColor / Finish :Chrome-platedDimensions :180 mm Length<br/>166 mm Spout projection

Axor, Germany

Product info:

Brand :

- Finish set for 10303.180
- Wall-mounted 3-hole basin mixer with spout, cross handles and plate
- Normal spray
- Flow rate: 5 l/min
- Ceramic valves hot/ cold 180°
- Temperature limitation not adjustable
- Non-closing flush grated valve
- Suitable for continuous flow water heaters
- Connection dimension: DN15