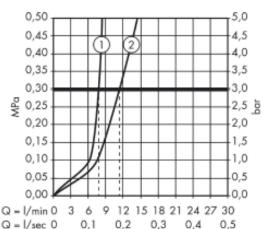

## **Technology**

- 1 with flow limiter
- without flow limiter

Flushing of pipe must be done before fittings are installed. Failure to do so voids the warranty. Follow cleaning instructions and avoid using any harmful chemicals.