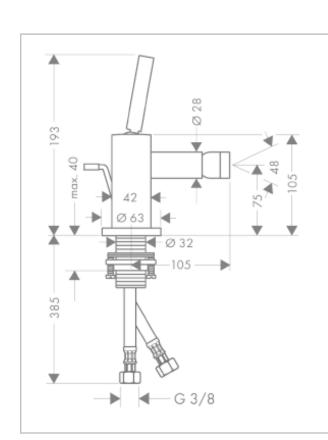

Brand: Axor, Germany

Name: Citterio Bidet mixer with pop-up

Item Code: 39200.000

Designer: Antonio Citterio Color / Finish: Chrome-plated Dimensions: 193 mm Height

105 mm Spout Projection

## Product info:

- Bidet mixer with pop-up
- With pop-up waste set G 1 ¼"
- Flow rate: 7.2 l/min
- Aerator with ball pivo
- · Joystick ceramic cartridge
- Temperature limitation not adjustable
- Suitable for continous flow water heaters
- Connection dimension: DN15

## Add-ons:

• 2x angle valve ½"x10mm