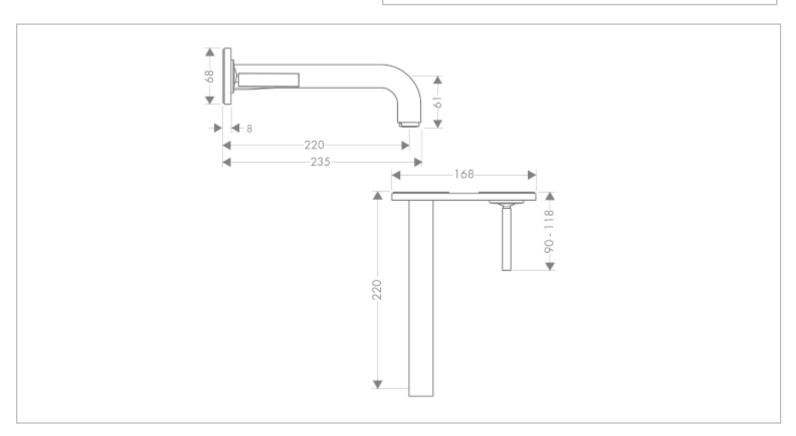

Brand : Axor, Germany

Name: Citterio Wall-mounted single lever

basin mixer

Item Code: 39115.000

Designer:

Color / Finish: Chrome-plated

Dimensions: 235mm L x 168mm W x 68mm H

220 mm spout projection