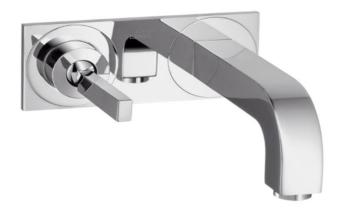

Brand : Axor, Germany

Name: Citterio Wall-mounted single lever

basin mixer

Item Code: 39115.000

Designer:

Color / Finish: Chrome-plated

Dimensions: 235mm L x 168mm W x 68mm H

220 mm spout projection

• Finish set for 38111.180 w/o plate Wall-mounted single lever basin mixer

• Flow rate: 5 l/min