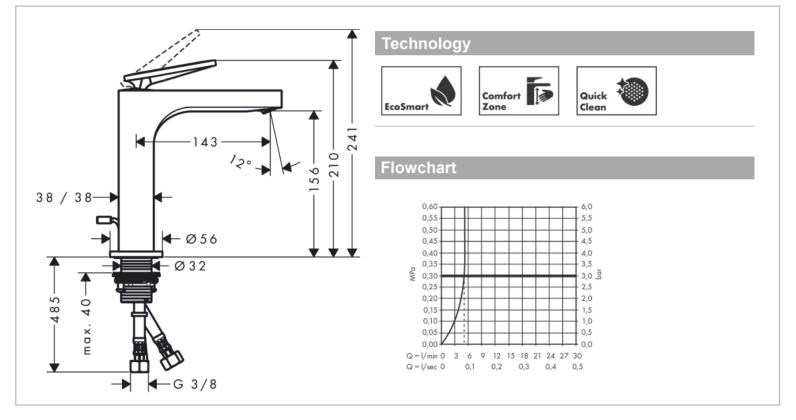

Product info:

- Consists of single lever basin mixer, waste set
- Comfort Zone 160
- Spray type: laminar spray
- swiveling spray former
- maximum flow rate at 3 bar: 5 l/min
- ceramic cartridge
- suitable for continuous flow water heaters
- connection type: G 3/8 connections
- connection dimension: DN15
- pop-up waste set G 1<sup>1</sup>⁄<sub>4</sub>