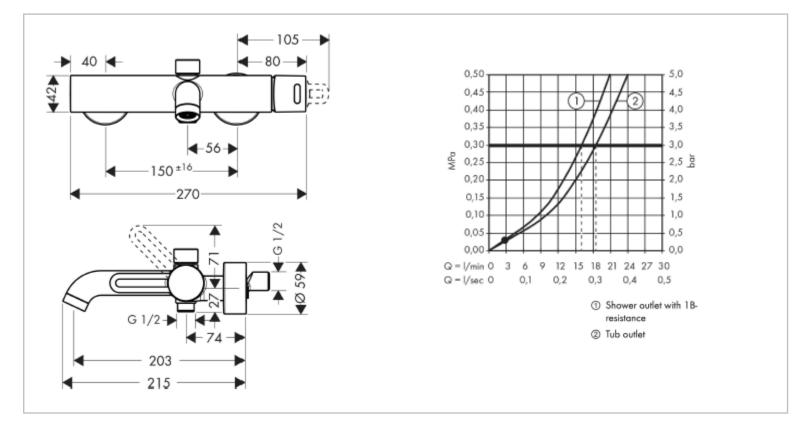

## AXOR

|  | Desi<br>Colo<br>Dime       |
|--|----------------------------|
|  | Prod<br>• E<br>• (\<br>• F |

Brand : Axor, Germany Name : Uno 2 Exposed single lever bath/shower mixer with diverter Item Code : 38420.000 Designer : Color / Finish : Chrome-plated Dimensions : 215 mm L x 270 mm W 203 mm spout projection

## Product info:

- Exposed bath/shower mixer
- (without handshower & hose)
- Flow rate: 22 l/min

Flushing of pipe must be done before fittings are installed. Failure to do so voids the warranty. Follow cleaning instructions and avoid using any harmful chemicals.