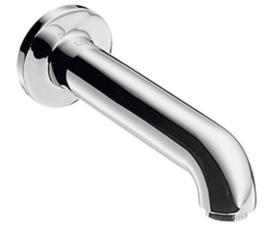

## AXOR

| Brand :          | Axor, Germany           |
|------------------|-------------------------|
| Name :           | Uno 2 Bath spout        |
| Item Code :      | 38410.000               |
| Designer :       |                         |
| Color / Finish : | Chrome-plated           |
| Dimensions :     | 188 mm Length           |
|                  | 173 mm Spout Projection |

Product info:

• Bath spout

- Flow rate: 25 l/min
- Spray type: normal spray
- Connection dimension: device connection DN20

Flushing of pipe must be done before fittings are installed. Failure to do so voids the warranty.