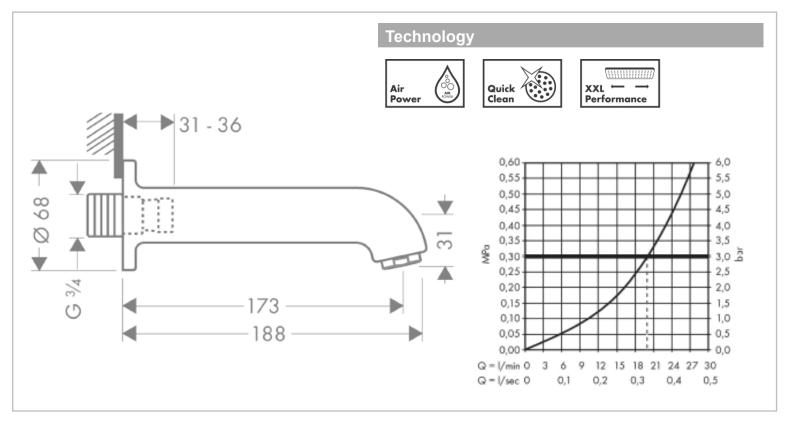

Product info:

• Bath spout

- Flow rate: 25 l/min
- Spray type: normal spray
- Connection dimension: device connection DN20

Flushing of pipe must be done before fittings are installed. Failure to do so voids the warranty.