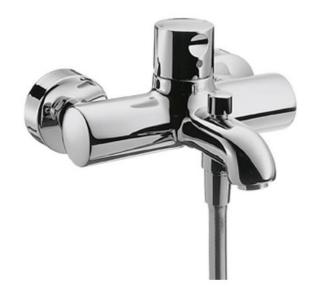

Brand: Axor, Germany

Name: Uno 2 Wall-mounted exposed single

lever bath/shower mixer

Item Code: 38400.000

Designer:

Color / Finish: Chrome-plated

Dimensions: (See data drawing below for

dimension)

## Product info:

Wall-mounted exposed single lever bath/shower mixer

centre distance 150±12mm

automatic diverter

flow rate: 22 I/min