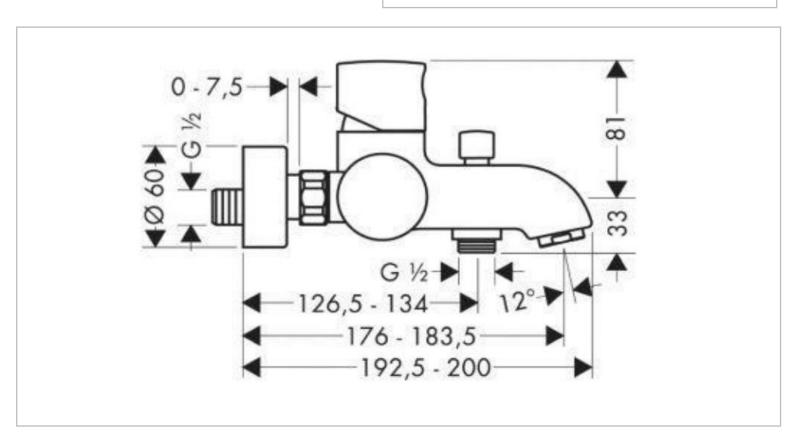

Brand: Axor, Germany

Name: Uno 2 Wall-mounted exposed single

lever bath/shower mixer

Item Code: 38400.000

Designer:

Color / Finish: Chrome-plated

Dimensions: (See data drawing below for

dimension)