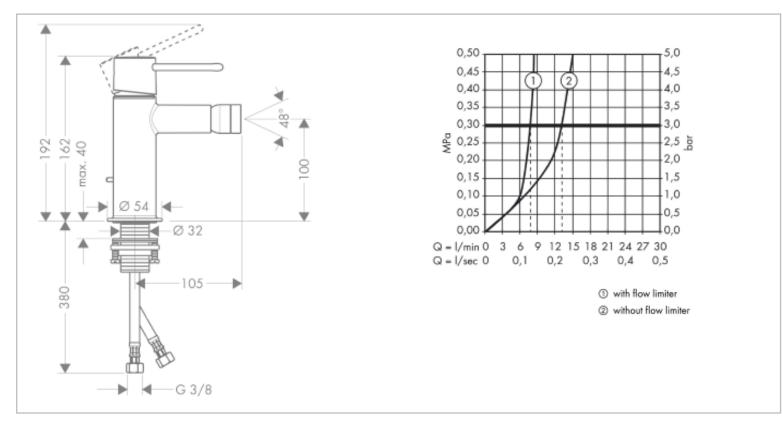

## AXOR

| Brand :          | Axor, Germany                                       |
|------------------|-----------------------------------------------------|
| Name :           | Uno 2 Single lever bidet mixer with<br>pop-up waste |
| Item Code :      | 38210.000                                           |
| Designer :       |                                                     |
| Color / Finish : | Chrome-plated                                       |
| Dimensions :     | 162 mm height                                       |
|                  | 105 mm spout projection                             |
| Product info:    |                                                     |

• Bidet mixer

- With pop-up waste set G 1 ¼"
- Flow rate: 7.2 l/min

Add-ons:

• 2x angle valve ½"x10mm

Flushing of pipe must be done before fittings are installed. Failure to do so voids the warranty.

Follow cleaning instructions and avoid using any harmful chemicals.