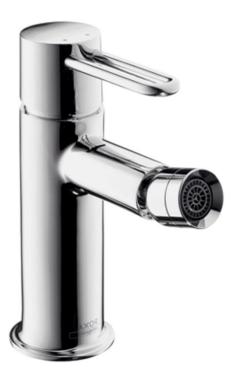

## AXOR

| Brand :          | Axor, Germany                                       |
|------------------|-----------------------------------------------------|
| Name :           | Uno 2 Single lever bidet mixer with<br>pop-up waste |
| Item Code :      | 38210.000                                           |
| Designer :       |                                                     |
| Color / Finish : | Chrome-plated                                       |
| Dimensions :     | 162 mm height                                       |
|                  | 105 mm spout projection                             |
| Product info:    |                                                     |

• Bidet mixer

- With pop-up waste set G 1 ¼"
- Flow rate: 7.2 l/min

Add-ons:

• 2x angle valve ½"x10mm

Flushing of pipe must be done before fittings are installed. Failure to do so voids the warranty.

Follow cleaning instructions and avoid using any harmful chemicals.