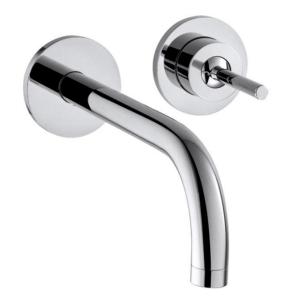

Brand : Axor, Germany

Name: Uno 2 Single lever basin mixer wall-

mounted with escutcheons

Item Code: 38116.000

Designer:

Color / Finish: Chrome-plated

Dimensions: 235 mm L x 170 mm W x Ø68 mm

225 mm spout projection

## Product info:

Single lever basin mixer wall-mounted with escutheons

• with pop-up waste set G 1 ¼"

• flow rate: 5 l/min

normal spray

## Add-ons:

• 1x basin waste trap 11/4"

## 225