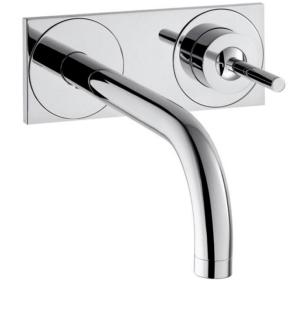

Brand: Axor, Germany

Uno Zero Single lever basin mixer for Name:

concealed installation with plate

Item Code: 38115.000

Designer:

Color / Finish: Chrome-plated

Dimensions: 235 mm L x 170 mm W

225mm spout projection