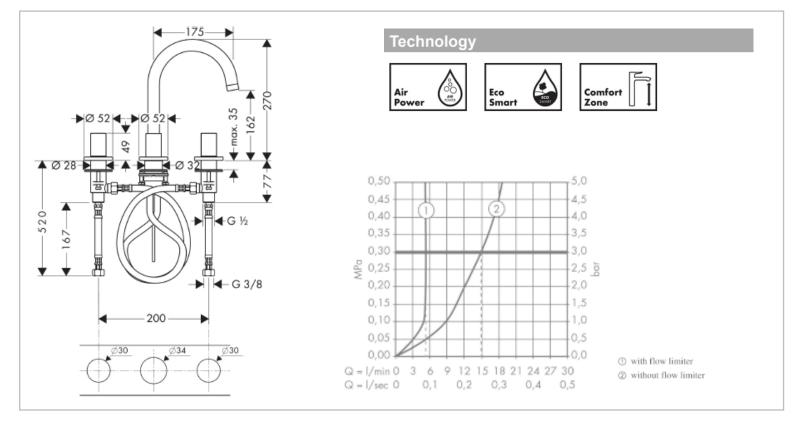

## AXOR

| Brand :<br>Name :                  | Axor, Germany<br>Uno 2 3-hole basin mixer |
|------------------------------------|-------------------------------------------|
| Item Code :                        | 38053.000                                 |
| Designer :                         |                                           |
| Color / Finish :                   | Chrome-plated                             |
| Dimensions :                       | 270 mm Height                             |
|                                    | 175 mm Spout projection                   |
| Product info:                      |                                           |
| 3hole basin mixer                  |                                           |
| • With pop-up waste set G 1 ¼"     |                                           |
| Comfort Zone 160 Elow rate: El/min |                                           |
| Flow rate: 5 I/min                 |                                           |

- Normal spray
- Ceramic valves hot/ cold 90°
- Temperature limitation not adjustable
- Scope of supply: with connection hoses
- Suitable for continuous flow water heaters
- Swivel range 140°
- Connection dimension: DN15 Add-ons:
- 2x angle valve ½"x10mm
- 1x basin waste trap 1<sup>1</sup>/<sub>4</sub>"