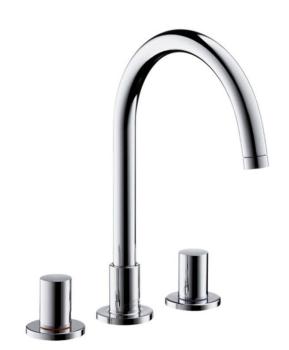

## AXOR

| Brand :<br>Name :                  | Axor, Germany<br>Uno 2 3-hole basin mixer |
|------------------------------------|-------------------------------------------|
| Item Code :                        | 38053.000                                 |
| Designer :                         |                                           |
| Color / Finish :                   | Chrome-plated                             |
| Dimensions :                       | 270 mm Height                             |
|                                    | 175 mm Spout projection                   |
| Product info:                      |                                           |
| 3hole basin mixer                  |                                           |
| • With pop-up waste set G 1 ¼"     |                                           |
| Comfort Zone 160 Elow rate: El/min |                                           |
| Flow rate: 5 I/min                 |                                           |