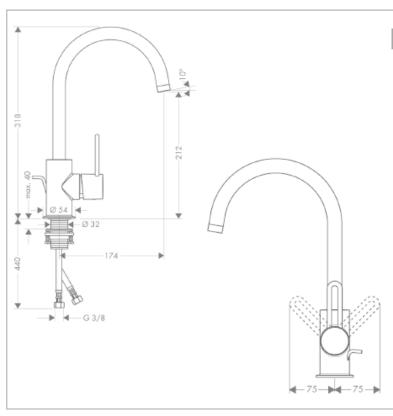

Brand : Axor, Germany

Name: Uno 2 Single lever basin mixer 210

with high C-spout & pop-up waste

Item Code: 38030.000

Designer:

Color / Finish : Chrome-plated Dimensions : 318 mm Height

174 mm Spout projection

## Product info:

Basin mixer high spout

• With pop-up waste set G 1 ¼"

Comfort Zone 210

• Flow rate: 5 l/min

Normal spray

Ceramic cartridge

• Temperature limitation adjustable

• Suitable for continuous flow water heaters

Swivel range 360°

Connection dimension: DN15

## Add-ons:

2x angle valve ½"x10mm

1x basin waste trap 1¼"