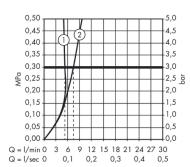

## **Flowchart**

① with flow limiter

② without flow limiter

Flushing of pipe must be done before fittings are installed. Failure to do so voids the warranty. Follow cleaning instructions and avoid using any harmful chemicals.